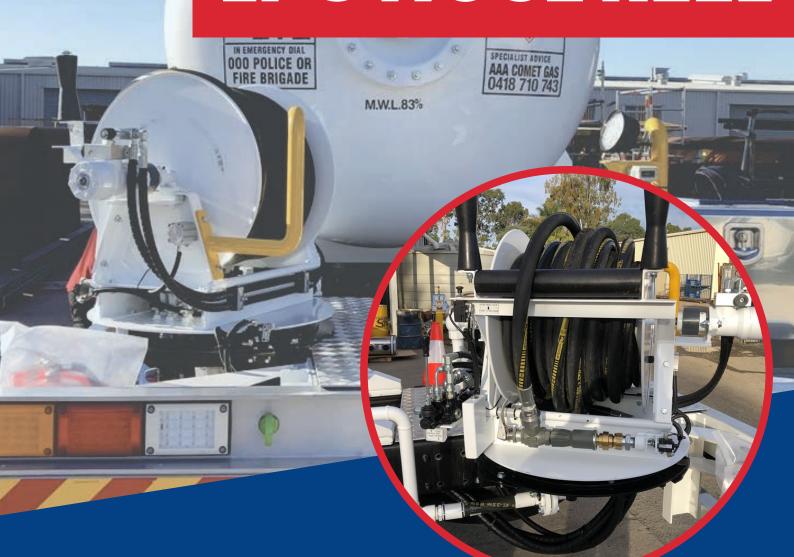

## **AGITURNTABLE STYLE** LPG HOSE REEL

Model E8037 **Turntable Style** Hose The AGI Reel, manufactured by Air & Gas Industries, is configured with a turntable mount allowing it to make deliveries on either side and to the rear of the vehicle.

## **SPECIFICATIONS**

The Model E8037 Turntable Style LPG Hose Reel is supplied complete with a:

- Model HR6655 LPG hose reel c/w 1-1/4" FNPT LPG FC swivel inlet
- Heavy duty hose reel frame and turntable platform
- Gooseneck hose attachment
- Pneumatically operated hose barrel travel lock
- Pneumatically operated turntable base travel lock
- Vertical and horizontal roller guides
- Hydraulic rewind motor with flex-drive coupling kit
- Hydraulic control valve (LPG pump on-off control and hose reel rewind detent)
- Hydraulic cross-link manifold block c/w hoses
- Option of pneumatic or proximity sensor hose end valve stowage interlock signal
- Possible 0-270 degree rotation (subject to installed position and clearance)
- Primed paint finish only