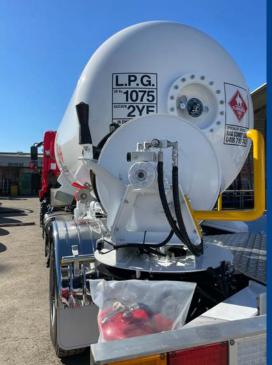

## **AGITURNTABLE STYLE** LPG HOSE REEL

Model E8037 **Turntable Style** Hose The AGI Reel, manufactured by Air & Gas Industries, is configured with a turntable mount allowing it to make deliveries on either side and to the rear of the vehicle.

## **SPECIFICATIONS**

The Model E8037 Turntable Style LPG Hose Reel is supplied complete with a:

- Model HR6655 LPG hose reel c/w 1-1/4" FNPT LPG FC swivel inlet
- Heavy duty hose reel frame and turntable platform
- Gooseneck hose attachment
- Pneumatically operated hose barrel travel lock
- Pneumatically operated turntable base travel lock
- Vertical and horizontal roller guides
- Hydraulic rewind motor with flex-drive coupling kit
- Hydraulic control valve (LPG pump on-off control and hose reel rewind detent)
- Hydraulic cross-link manifold block c/w hoses
- Option of pneumatic or proximity sensor hose end valve stowage interlock signal
- Possible 0-270 degree rotation (subject to installed position and clearance)
- Primed paint finish only