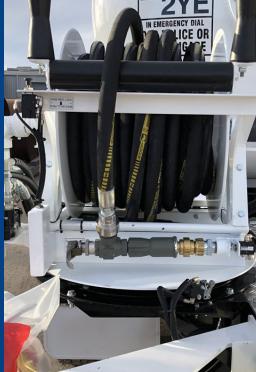

## **SPECIFICATIONS**

The Model E8037 Turntable Style LPG Hose Reel is supplied complete with a:

- Model HR6655 LPG hose reel c/w 1-1/4" FNPT LPG FC swivel inlet
- Heavy duty hose reel frame and turntable platform
- Gooseneck hose attachment
- Pneumatically operated hose barrel travel lock
- Pneumatically operated turntable base travel lock
- Vertical and horizontal roller guides
- Hydraulic rewind motor with flex-drive coupling kit
- Hydraulic control valve (LPG pump on-off control and hose reel rewind detent)
- Hydraulic cross-link manifold block c/w hoses
- Option of pneumatic or proximity sensor hose end valve stowage interlock signal
- Possible 0-270 degree rotation (subject to installed position and clearance)
- Primed paint finish only

LPG Hose, hose end valve and hose end swivel not included with this part number

Hose reel capacity: 60m of 3/4" hose, 40m of 1" hose, 30m of 1-1/4" hose