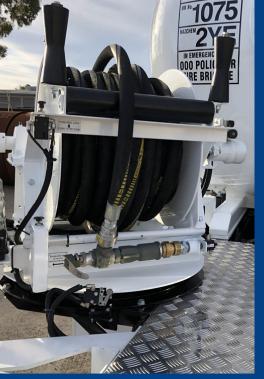

## **SPECIFICATIONS**

The Model E8037 Turntable Style LPG Hose Reel is supplied complete with a:

- Model HR6655 LPG hose reel c/w 1-1/4" FNPT LPG FC swivel inlet
- Heavy duty hose reel frame and turntable platform
- Gooseneck hose attachment
- Pneumatically operated hose barrel travel lock
- Pneumatically operated turntable base travel lock
- Vertical and horizontal roller guides
- Hydraulic rewind motor with flex-drive coupling kit
- Hydraulic control valve (LPG pump on-off control and hose reel rewind detent)
- Hydraulic cross-link manifold block c/w hoses
- Option of pneumatic or proximity sensor hose end valve stowage interlock signal
- Possible 0-270 degree rotation (subject to installed position and clearance)
- Primed paint finish only

LPG Hose, hose end valve and hose end swivel not included with this part number

Hose reel capacity: 60m of 3/4" hose, 40m of 1" hose, 30m of 1-1/4" hose